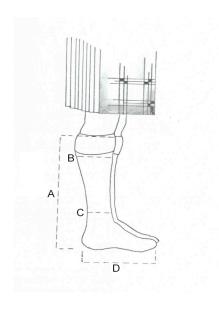

## Hose are available in either tartan or diced colours

| Please Specify: | Tartan | or Colours |
|-----------------|--------|------------|
|-----------------|--------|------------|

| Α  | Length  Normally three fingers below the knee cap to the floor | ins/cms         |
|----|----------------------------------------------------------------|-----------------|
| В  | Calf Around the widest part of the c                           | ins/cms<br>alf  |
| С  | Ankle<br>Around narrowest part above ankle                     | ins/cms<br>bone |
| D  | Foot Length  Measure foot from heel to toe                     | ins/cms         |
| UK | Shoe Size Shoe Size – Otherwise Please State                   | (e.g USA)       |